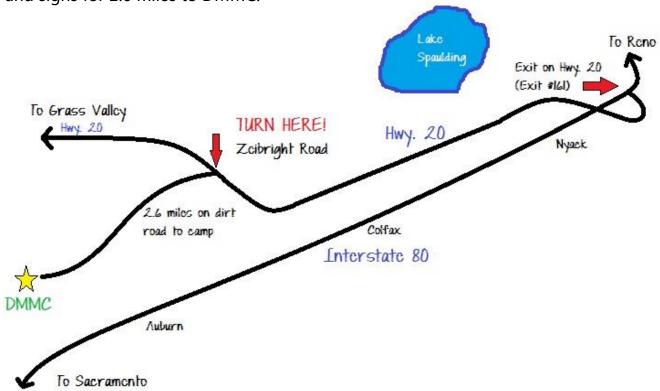

## MAP TO DONNER MINE MUSIC CAMP

Donner Mine Music Camp is physically located at: 12707 Zeibright Road, Nevada City, CA 95959

## **Coming from Sacramento:**

Take Interstate 80 through Auburn, Colfax and Nyack. Just past Nyack, take the exit for Highway 20- Grass Valley/ Nevada City (Exit #161). Continue on Hwy 20 for 4 1/2 miles to the valley floor. Turn left on Zeibright Mine Road (It is a small road, so pay close attention). Follow the dirt road and signs for 2.6 miles to DMMC.

## **Coming from Yuba City/ Marysville:**

Take Highway 20 thru Grass Valley and Nevada City. Proceed to the valley floor and turn right on Zeibright Road (It is a small road, so pay close attention). Follow the dirt road and signs for 2.6 miles to DMMC.

## **Coming From Truckee:**

Take Interstate 80- West towards Sacramento. Take exit for Highway 20- Grass Valley/ Nevada City (Exit #161). Continue on Hwy 20 for 4 1/2 miles to the valley floor. Turn left on Zeibright Mine Road (It is a small road, so pay close attention). Follow the dirt road and signs for 2.6 miles to DMMC.